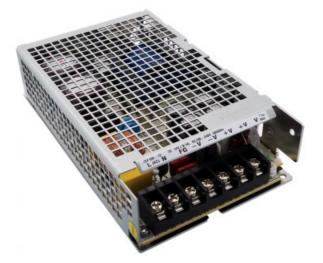

## P/N: PSU-ALX12V

DC Power Supply for 12V Systems

This is a power supply and wiring kit to power Koolance ALX cooling systems from an AC outlet. DC and AC wires are included (AC plug is for North American outlets). The power supply is auto-switching, 100-240VAC 50/60Hz input to 12VDC output. It is rated to 100W, and is CE and UL labeled. The size is approximately 6.25in x 4.75in x 1.5in (159mm x 121mm x 38mm).

CAUTION: As an industrial power supply, wiring is done with exposed terminal posts which may not be safe for consumer or home use. This product is recommended for experienced professionals only.

| General |                   |
|---------|-------------------|
| Weight  | 1.00 lb (0.45 kg) |