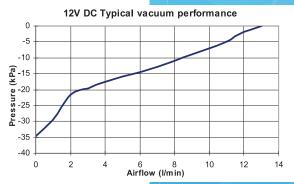

## **SPECIFICATIONS**

Rated Voltage (s): DC 12 Volts Pulsed
Voltage characteristic: On 5ms, Off 15ms

Rated Vacuum:-12.5 kPaMaximum Vacuum Airflow:12 l/minMaximum Vacuum:-34.5kPaRated Frequency:50HzPower Consumption Max (DC):31.5 VADuty Cycle:ContinuousCoil insulation Class:Class F