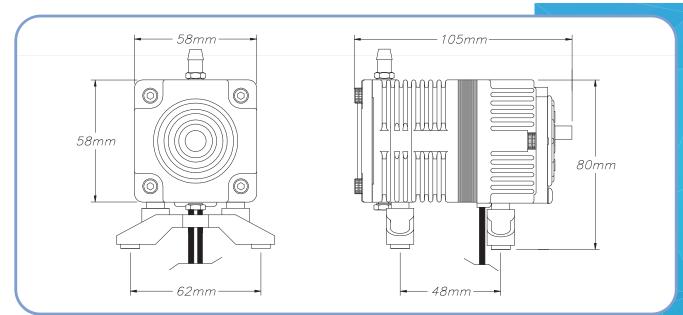

**Environmental Conditions:** 0°C - 40°C & 35% - 85% RH

Mounting Dimensions:48(L) x 62(W) mmUnit outside dimensions:105mm x 58mm x 58mmGross Weight:700grams (1.54lbs)

Lead Wire Length:\* AWG22 (UL1015, 105°C) X 260mm
Outlet:\* 7.5mm diameter bard, hose nipple.