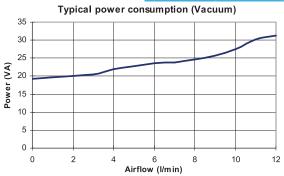

## **SPECIFICATIONS**

Rated Voltage (s): DC 12 Volts Pulsed
Voltage characteristic: On 5ms, Off 15ms

Rated Vacuum:-12.5 kPaMaximum Vacuum Airflow:12 l/minMaximum Vacuum:-34.5kPaRated Frequency:50HzPower Consumption Max (DC):31.5 VADuty Cycle:ContinuousCoil insulation Class:Class F