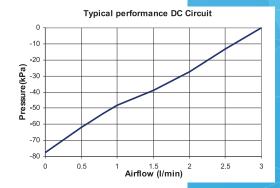

## **SPECIFICATIONS**

**Rated Voltage (s):**DC 12 Volts Pulsed **Voltage characteristic:**On 5ms, Off 15ms

Rated Vacuum:-39 kPaMaximum Vacuum Airflow:3 l/minMaximum Vacuum:-75kPaRated Frequency:50HzPower Consumption Max (DC):30 VADuty Cycle:ContinuousCoil insulation Class:Class F