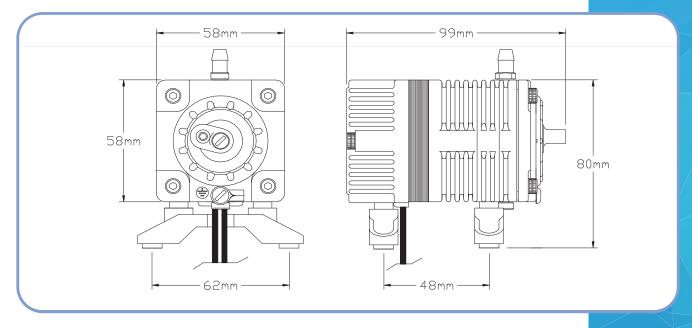

**Environmental Conditions:** 0°C - 40°C & 35% - 85% RH

Mounting Dimensions:48(L) x 62(W) mmUnit outside dimensions:90mm x 58mm x 58mmGross Weight:700grams (1.54lbs)

Lead Wire Length:\* AWG22 (UL1015, 105°C) X 260mm
Outlet:\* 7.5mm diameter bard, hose nipple.