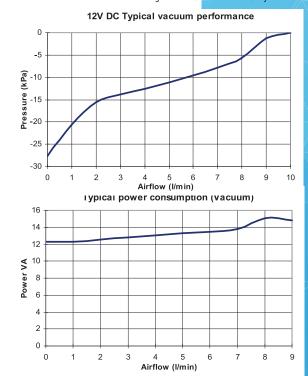

## **SPECIFICATIONS**

Rated Voltage (s):DC 12 Volts PulsedVoltage characteristic:On 5ms, Off 15ms

Rated Vacuum:-9.5 kPaMaximum Vacuum Airflow:9 l/minMaximum Vacuum:-27.5kPaRated Frequency:50HzPower Consumption Max (DC):15 VADuty Cycle:ContinuousCoil insulation Class:Class F