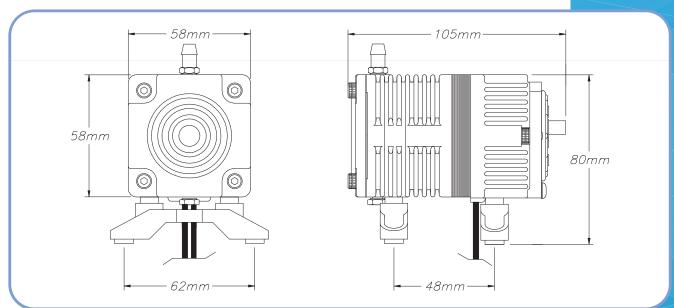

**Environmental Conditions:** 0°C - 40°C & 35% - 85% RH

Mounting Dimensions:48(L) x 62(W) mmUnit outside dimensions:105mm x 58mm x 58mmGross Weight:700grams (1.54lbs)

Lead Wire Length:\* AWG22 (UL1015, 105°C) X 260mm
Outlet:\* 7.5mm diameter bard, hose nipple.