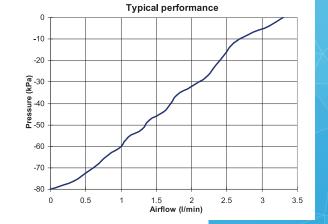

## **SPECIFICATIONS**

Rated Voltage (s):DC 12 Volts PulsedVoltage characteristic:On 5ms, Off 7.98ms

Rated Vacuum:44 kPaMaximum Vacuum Airflow:>3 l/minMaximum Vacuum:>-80kPaRated Frequency:77HzPower Consumption Max (DC):24 VADuty Cycle:ContinuousCoil insulation Class:Class F