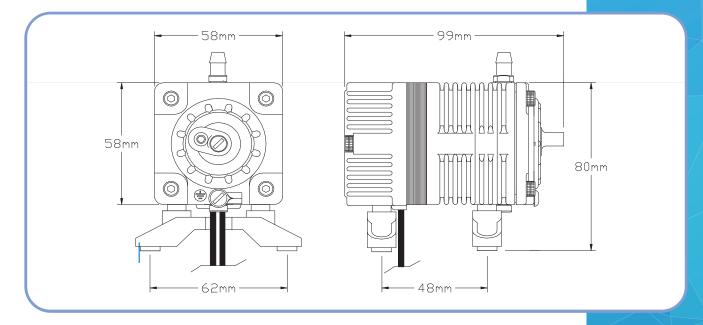

**Environmental Conditions:** 0°C - 40°C & 35% - 85% RH

Mounting Dimensions:48(L) x 62(W) mmUnit outside dimensions:99mm x 58mm x 58mmGross Weight:700grams (1.54lbs)

Lead Wire Length:\* AWG22 (UL1015, 105°C) X 260mm
Outlet:\* 7.5mm diameter bard, hose nipple.