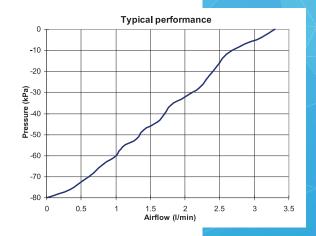

## **SPECIFICATIONS**

Rated Voltage (s):DC 12 VoltsRated Vacuum:44 kPaMaximum Vacuum Airflow:>3 I/minMaximum Vacuum:>-80kPaPower Consumption Max (DC):24 VADuty Cycle:ContinuousCoil insulation Class:Class F