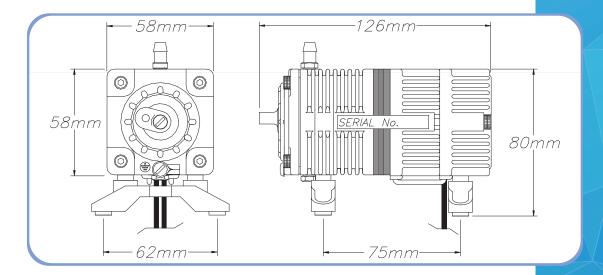

**Environmental Conditions:** 0°C - 40°C & 35% - 85% RH

Mounting Dimensions:75(L) x 62(W) mmUnit outside dimensions:126mm x 58mm x 58mmGross Weight:795grams (1.75lbs)

**Lead Wire Length:\***AWG22 (UL1015, 105°C) X 150mm **Outlet:\***7.5mm diameter barb, hose nipple.