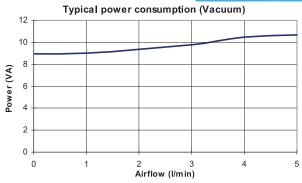

## **SPECIFICATIONS**

Rated Voltage (s): DC 12 Volts Pulsed
Voltage characteristic: On 5ms, Off 15ms

Rated Vacuum:-10.0 kPaMaximum Vacuum Airflow:5 l/minMaximum Vacuum:-27.0kPaRated Frequency:50HzPower Consumption Max (DC):11.5 VADuty Cycle:ContinuousCoil insulation Class:Class F