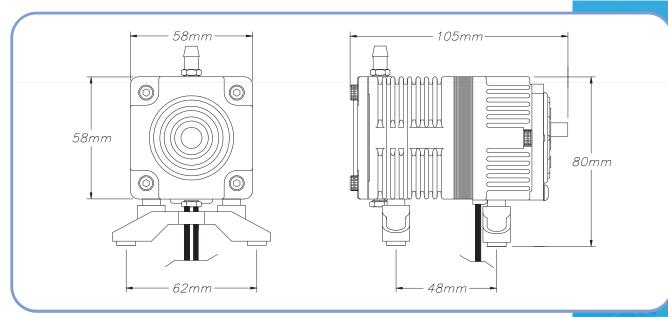

**Environmental Conditions:** 0°C - 40°C & 35% - 85% RH

Mounting Dimensions:48(L) x 62(W) mmUnit outside dimensions:105mm x 58mm x 58mmGross Weight:700grams (1.54lbs)

Lead Wire Length:\* AWG22 (UL1015, 105°C) X 260mm
Outlet:\* 7.5mm diameter bard, hose nipple.