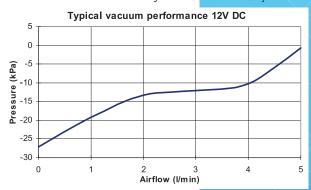

## **SPECIFICATIONS**

Rated Voltage (s): DC 12 Volts Pulsed
Voltage characteristic: On 5ms, Off 15ms

Rated Vacuum:-10.0 kPaMaximum Vacuum Airflow:5 l/minMaximum Vacuum:-27.0kPaRated Frequency:50HzPower Consumption Max (DC):11.5 VADuty Cycle:ContinuousCoil insulation Class:Class F