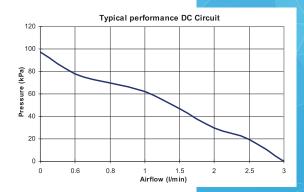

## **SPECIFICATIONS**

**Rated Voltage (s):**DC 12 Volts Pulsed **Voltage characteristic:**On 5ms, Off 15ms

Rated Pressure:12.0 kPaRated Airflow:6 l/minMaximum Pressure:37.5kPaRated Frequency:50HzPower Consumption Max (DC):30.0 VADuty Cycle:ContinuousCoil insulation Class:Class F