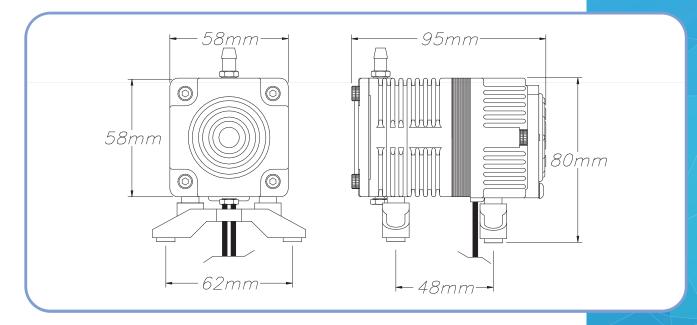

**Environmental Conditions:** 0°C - 40°C & 35% - 85% RH

Mounting Dimensions:48(L) x 62(W) mmUnit outside dimensions:95mm x 58mm x 58mmGross Weight:700grams (1.54lbs)

**Lead Wire Length:\***AWG22 (UL1015, 105°C) X 260mm **Outlet:\***7.5mm diameter bard, hose nipple.