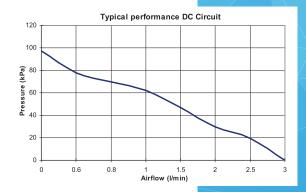

## **SPECIFICATIONS**

**Rated Voltage (s):**DC 12 Volts Pulsed **Voltage characteristic:**On 5ms, Off 15ms

Rated Pressure:47 kPaRated Airflow:1.5 l/minMaximum Pressure:>95kPaRated Frequency:50HzPower Consumption Max (DC):30 VADuty Cycle:ContinuousCoil insulation Class:Class F