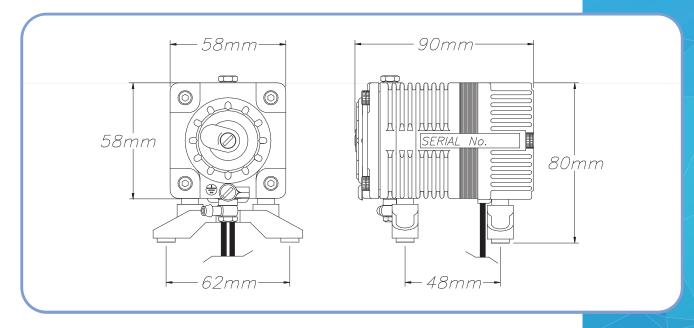

**Environmental Conditions:** 0°C - 40°C & 35% - 85% RH

Mounting Dimensions:48(L) x 62(W) mmUnit outside dimensions:90mm x 58mm x 58mmGross Weight:700grams (1.54lbs)

Lead Wire Length:\* AWG22 (UL1015, 105°C) X 260mm
Outlet:\* 7.5mm diameter bard, hose elbow nipple.