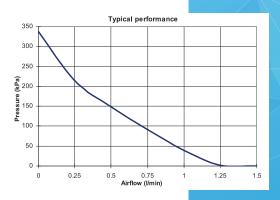

## **SPECIFICATIONS**

| Rated Voltage (s):          | DC 12 Volts Pulsed |
|-----------------------------|--------------------|
| Voltage characteristic:     | On 5ms, Off 15ms   |
| Rated Pressure:             | 150 kPa            |
| Rated Airflow:              | 0.5 l/min          |
| Maximum Pressure:           | >300kPa            |
| Rated Frequency:            | 50Hz               |
| Power Consumption Max (DC): | 30 VA              |
| Duty Cycle:                 | Continuous         |
| Coil insulation Class:      | Class F            |
| Environmental Conditions:   | 0°C - 40°C & 35% - |
| Mounting Dimensions:        | 48(L) x 62(W) mm   |
| Unit outside dimensions:    | 90mm x 58mm x 58   |
| Gross Weight:               | 700grams (1.54lbs) |
| Lead Wire Length:*          | AWG22 (UL1015, 10  |
| Outlet:*                    | 4mm hose elbow ac  |
|                             |                    |