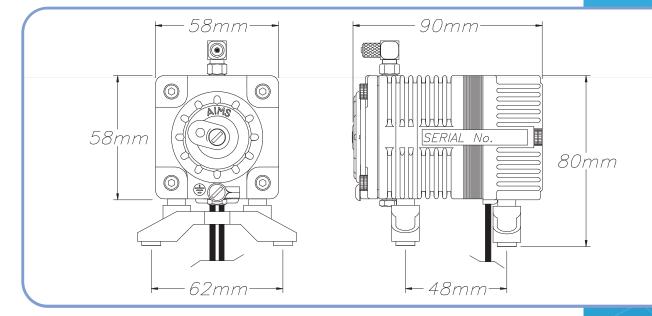

## **SPECIFICATIONS**

| Rated Voltage (s):          | DC 12 Volts Pulsed |
|-----------------------------|--------------------|
| Voltage characteristic:     | On 5ms, Off 15ms   |
| Rated Pressure:             | 150 kPa            |
| Rated Airflow:              | 0.5 l/min          |
| Maximum Pressure:           | >300kPa            |
| Rated Frequency:            | 50Hz               |
| Power Consumption Max (DC): | 30 VA              |
| Duty Cycle:                 | Continuous         |
| Coil insulation Class:      | Class F            |
| Environmental Conditions:   | 0°C - 40°C & 35% - |
| Mounting Dimensions:        | 48(L) x 62(W) mm   |
| Unit outside dimensions:    | 90mm x 58mm x 58   |
| Gross Weight:               | 700grams (1.54lbs) |
| Lead Wire Length:*          | AWG22 (UL1015, 10  |
| Outlet:*                    | 4mm hose elbow ac  |
|                             |                    |

IFF 15ms & 35% - 85% RH (W) mm 8mm x 58mm (1.54lbs) L1015, 105°C) X 260mm elbow adaptor.

\*Example given. Customer determined attributes are available. Patented and patents pending

Images are for reference only