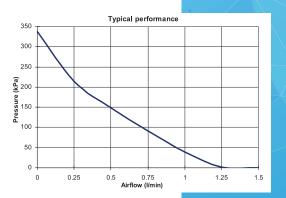

## **SPECIFICATIONS**

| Rated Voltage (s):          | DC 12 Volts                   |
|-----------------------------|-------------------------------|
| Rated Pressure:             | 150 kPa                       |
| Rated Airflow:              | 0.5 l/min                     |
| Maximum Pressure:           | >300kPa                       |
| Power Consumption Max (DC): | 30 VA                         |
| Duty Cycle:                 | Continuous                    |
| Coil insulation Class:      | Class F                       |
| Environmental Conditions:   | 0°C - 40°C & 35% - 85% RH     |
| Mounting Dimensions:        | 75(L) x 62(W) mm              |
| Unit outside dimensions:    | 116mm x 58mm x 58mm           |
| Gross Weight:               | 815grams (1.80lbs)            |
| Lead Wire Length:*          | AWG22 (UL1015, 105°C) X 150mm |
| Outlet:*                    | 4mm hose elbow adaptor.       |