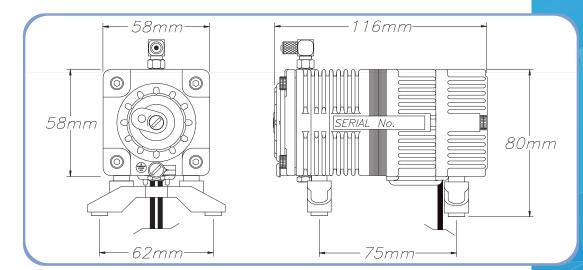

## **SPECIFICATIONS**

| Rated Voltage (s):          | DC 12 Volts                   |
|-----------------------------|-------------------------------|
| Rated Pressure:             | 150 kPa                       |
| Rated Airflow:              | 0.5 l/min                     |
| Maximum Pressure:           | >300kPa                       |
| Power Consumption Max (DC): | 30 VA                         |
| Duty Cycle:                 | Continuous                    |
| Coil insulation Class:      | Class F                       |
| Environmental Conditions:   | 0°C - 40°C & 35% - 85% RH     |
| Mounting Dimensions:        | 75(L) x 62(W) mm              |
| Unit outside dimensions:    | 116mm x 58mm x 58mm           |
| Gross Weight:               | 815grams (1.80lbs)            |
| Lead Wire Length:*          | AWG22 (UL1015, 105°C) X 150mm |
| Outlet:*                    | 4mm hose elbow adaptor.       |