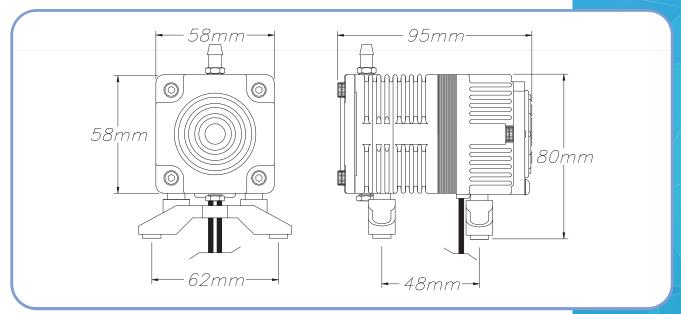

**Environmental Conditions:** 0°C - 40°C & 35% - 85% RH

Mounting Dimensions:48(L) x 62(W) mmUnit outside dimensions:95mm x 58mm x 58mmGross Weight:700grams (1.54lbs)

Lead Wire Length:\* AWG22 (UL1015, 105°C) X 260mm
Outlet:\* 7.5mm diameter bard, hose nipple.