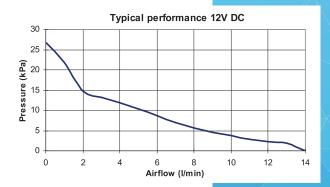

## **SPECIFICATIONS**

Rated Voltage (s):DC 12 Volts PulsedVoltage characteristic:On 5ms, Off 15ms

Rated Pressure:8.5 kPaRated Airflow:6 l/minMaximum Pressure:27kPaRated Frequency:50HzPower Consumption Max (DC):15.0 VADuty Cycle:ContinuousCoil insulation Class:Class F