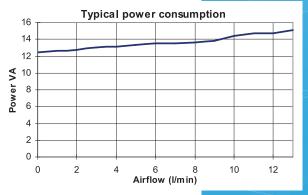

## **SPECIFICATIONS**

Rated Voltage (s):DC 12 Volts PulsedVoltage characteristic:On 5ms, Off 15ms

Rated Pressure:8.5 kPaRated Airflow:6 l/minMaximum Pressure:27kPaRated Frequency:50HzPower Consumption Max (DC):15.0 VADuty Cycle:ContinuousCoil insulation Class:Class F