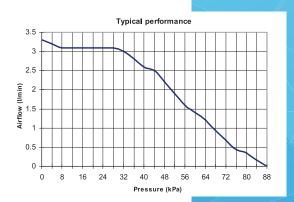

## **SPECIFICATIONS**

Rated Voltage (s):DC 12 Volts PulsedVoltage characteristic:On 5ms, Off 7.98ms

Rated Pressure:44 kPaRated Airflow:2.5 l/minMaximum Pressure:>80kPaRated Frequency:77HzPower Consumption Max (DC):24 VADuty Cycle:ContinuousCoil insulation Class:Class F