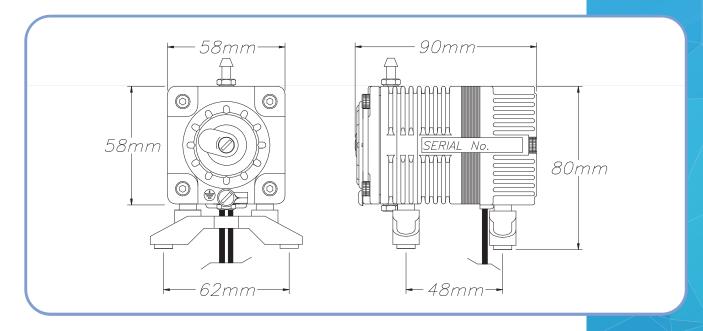

**Environmental Conditions:** 0°C - 40°C & 35% - 85% RH

Mounting Dimensions:48(L) x 62(W) mmUnit outside dimensions:90mm x 58mm x 58mmGross Weight:700grams (1.54lbs)

**Lead Wire Length:\***AWG22 (UL1015, 105°C) X 260mm **Outlet:\***7.5mm diameter bard, hose nipple.