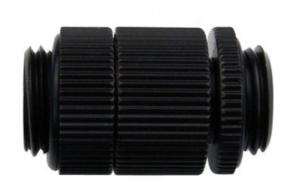

www.koolance.com **Specifications Sheet** 

Generated: 2019-07-16

P/N: CNT-VDA2-BK

Dual VID Connector, \*Black\* Adjustable 1 Slot Spacing

Adjustable direct connection fitting for supported Koolance VID coolers in series or parallel. CNT-VDA2-BK is for SLI or CrossFire setups that span three card slots (one in between is bypassed). Koolance VID water blocks occupy the same slot as the video card. See <u>this page</u> for more details.

G 1/4 BSPP threading, made of brass with compression fittings and gaskets. Will work with any hose diameter going in and out of the Koolance video coolers. To adjust, loosen the threaded center nut, slide apart, and re-tighten. Do not adjust sliding fittings beyond the marked safety line.