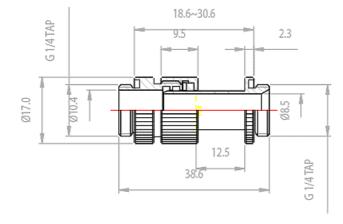

G 1/4 BSPP threading, made of brass with compression fittings and gaskets. Will work with any hose diameter going in and out of the Koolance video coolers. To adjust, loosen the threaded center nut, slide apart, and re-tighten. Do not adjust sliding fittings beyond the marked safety line.

| General             |                    |
|---------------------|--------------------|
| Weight              | 0.06 lb (0.03 kg)  |
| Fitting Thread      | G 1/4 BSPP         |
| Max Pressure @ 25°C | 5kgf/cm2 (71.1psi) |
| Max Temperature     | 100°C (212°F)      |