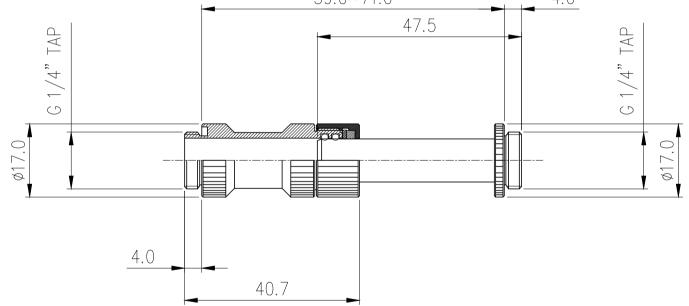

G 1/4 BSPP threading, nickel-plated brass with compression fittings and gaskets. Will work with any hose diameter going in and out of the Koolance video coolers. To adjust, loosen the threaded center nut, slide apart, and re-tighten. Do not adjust sliding fittings beyond the safety line, marked "MAX".

| General             |                    |
|---------------------|--------------------|
| Weight              | 0.11 lb (0.05 kg)  |
| Fitting Thread      | G 1/4 BSPP         |
| Max Pressure @ 25°C | 5kgf/cm2 (71.1psi) |
| Max Temperature     | 100°C (212°F)      |