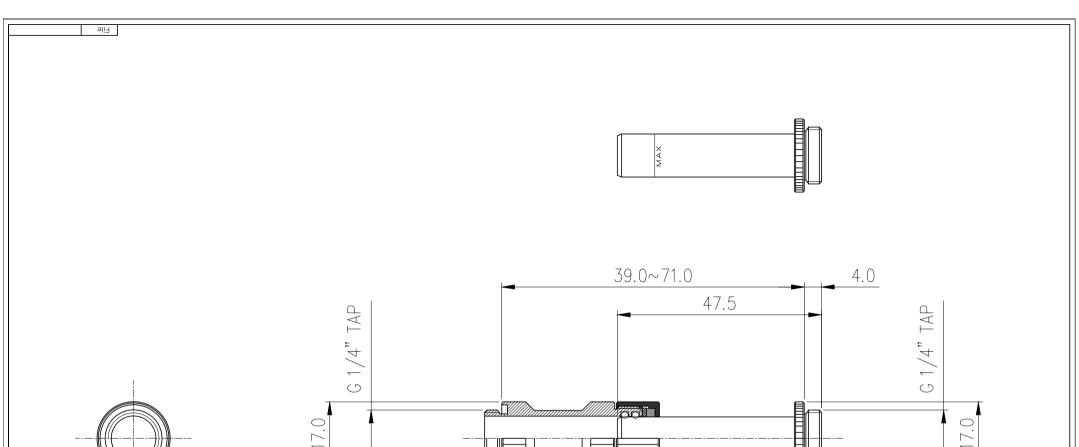

G 1/4 BSPP threading, nickel-plated brass with compression fittings and gaskets. Will work with any hose diameter going in and out of the Koolance video coolers. To adjust, loosen the threaded center nut, slide apart, and re-tighten. Do not adjust sliding fittings beyond the safety line, marked "MAX".

| General             |                    |
|---------------------|--------------------|
| Weight              | 0.11 lb (0.05 kg)  |
| Fitting Thread      | G 1/4 BSPP         |
| Max Pressure @ 25°C | 5kgf/cm2 (71.1psi) |
| Max Temperature     | 100°C (212°F)      |