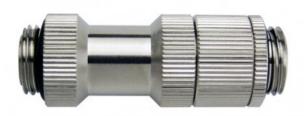

www.koolance.com **Specifications Sheet** 

Generated: 2019-07-15

P/N: CNT-VDA34

Dual VID Connector, Adjustable 2-3 Slot Spacing

Adjustable direct connection fitting for supported Koolance VID coolers in series or parallel. CNT-VDA34 is for SLI or CrossFire setups that span four to five card slots (two to three in between are bypassed). Koolance VID water blocks occupy the same slot as the video card. See this page for more details.

G 1/4 BSPP threading, nickel-plated brass with compression fittings and gaskets. Will work with any hose diameter going in and out of the Koolance video coolers. To adjust, loosen the threaded center nut, slide apart, and re-tighten. Do not adjust sliding fittings beyond the safety line, marked "MAX".