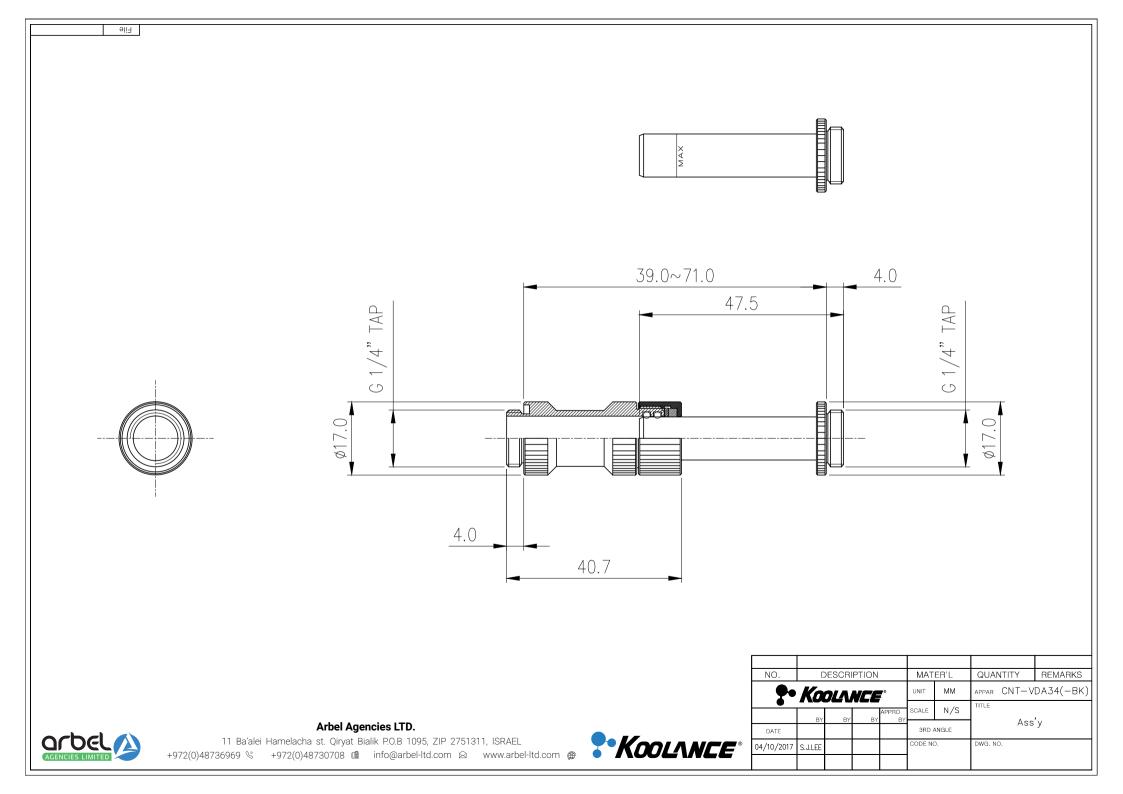

## P/N: CNT-VDA34-BK

Dual VID Connector, \*Black\* Adjustable 2-3 Slot Spacing

Adjustable direct connection fitting for supported Koolance VID coolers in series or parallel. CNT-VDA34-BK is for SLI or CrossFire setups that span four to five card slots (two to three in between are bypassed). Koolance VID water blocks occupy the same slot as the video card. See <u>this page</u> for more details.

G 1/4 BSPP threading, made of brass with compression fittings and gaskets. Will work with any hose diameter going in and out of the Koolance video coolers. To adjust, loosen the threaded center nut, slide apart, and re-tighten. Do not adjust sliding fittings beyond the marked safety line.

| General             |                    |
|---------------------|--------------------|
| Weight              | 0.11 lb (0.05 kg)  |
| Fitting Thread      | G 1/4 BSPP         |
| Max Pressure @ 25°C | 5kgf/cm2 (71.1psi) |
| Max Temperature     | 100°C (212°F)      |