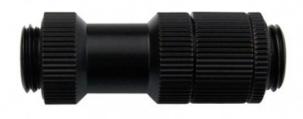

## P/N: CNT-VDA34-BK

Dual VID Connector, \*Black\* Adjustable 2-3 Slot Spacing

Adjustable direct connection fitting for supported Koolance VID coolers in series or parallel. CNT-VDA34-BK is for SLI or CrossFire setups that span four to five card slots (two to three in between are bypassed). Koolance VID water blocks occupy the same slot as the video card. See <u>this page</u> for more details.

G 1/4 BSPP threading, made of brass with compression fittings and gaskets. Will work with any hose diameter going in and out of the Koolance video coolers. To adjust, loosen the threaded center nut, slide apart, and re-tighten. Do not adjust sliding fittings beyond the marked safety line.