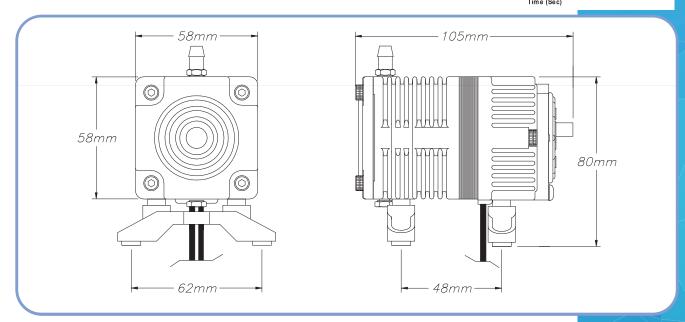

Mounting Dimensions:48(L) x 62(W) mmUnit outside dimensions:105mm x 58mm x 58mmGross Weight:700grams (1.54lbs)

**Lead Wire Length:\***AWG22 (UL1015, 105°C) X 260mm **Outlet:\***7.5mm diameter bard, hose nipple.