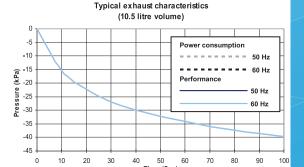

## **SPECIFICATIONS**

**Rated Vacuum:** -15 kPa (-150 mB, -4.43 inHg) **Rated Voltage (s):** 100V, 120V, or 230V

Maximum Vacuum Airflow: >10 L/min (0.35 cfm)

**Maximum Vacuum:** >-39kPa (-390mB, -11.52 inHg)

Rated Frequency:50Hz or 60HzPower Consumption:13-15 WattsDuty Cycle:Continuous

Coil insulation Class: Class F. Class B for UL (1450) (120V)

Noise Level: 45 dB (A)

**Environmental Conditions:** 0°C - 40°C & 35% - 85% RH