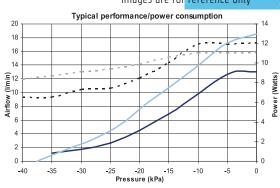

## **SPECIFICATIONS**

**Rated Vacuum:** -15 kPa (-150 mB, -4.43 inHg) **Rated Voltage (s):** 100V, 120V, or 230V

Maximum Vacuum Airflow: >10 L/min (0.35 cfm)

**Maximum Vacuum:** >-39kPa (-390mB, -11.52 inHg)

Rated Frequency:50Hz or 60HzPower Consumption:13-15 WattsDuty Cycle:Continuous

Coil insulation Class: Class F. Class B for UL (1450) (120V)

Noise Level: 45 dB (A)

**Environmental Conditions:** 0°C - 40°C & 35% - 85% RH