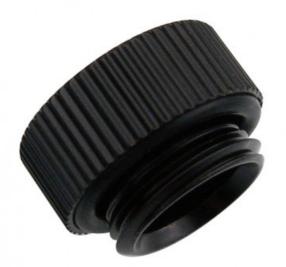

www.koolance.com
Specifications Sheet

Generated: 2019-07-16

P/N: ADT-XMF-BK

Fitting Coupling Adapter, \*Black\* Male-Female, G 1/4 BSPP

ADT-XMF-BK is a Male-Female G 1/4 BSPP (parallel) thread coupler. Among various applications, it could be used as a spacer for obtaining extra fitting clearance. The body height, not including the male threading, is 7mm (1/4in).