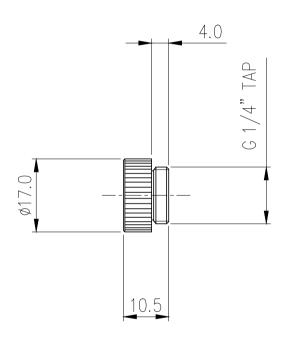

www.koolance.com
Specifications Sheet

Generated: 2019-07-16

P/N: ADT-XMF-BK

Fitting Coupling Adapter, \*Black\* Male-Female, G 1/4 BSPP

ADT-XMF-BK is a Male-Female G 1/4 BSPP (parallel) thread coupler. Among various applications, it could be used as a spacer for obtaining extra fitting clearance. The body height, not including the male threading, is 7mm (1/4in).

NOTE: Koolance G 1/4 BSPP (parallel) thread fittings are recommended for this product due to their short thread length (4mm). Other brands of G 1/4 BSPP fittings may need trimming to fit this product.