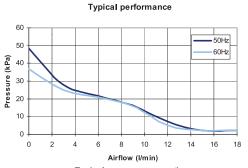

## **SPECIFICATIONS**

 Rated Pressure:
 16kPa (160 mB, 2.3psi)

 Rated Airflow:
 >6 l/min (0.21cfm)

 Rated Voltage (s):
 100V, 120V or 230V

 Maximum Pressure:
 >34 kPa (340mB, 4.9psi)

Rated Frequency:50Hz or 60HzPower Consumption:13-15 WattsDuty Cycle:Continuous