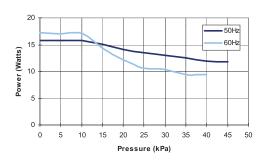

## **SPECIFICATIONS**

 Rated Pressure:
 16kPa (160 mB, 2.3psi)

 Rated Airflow:
 >6 l/min (0.21cfm)

 Rated Voltage (s):
 100V, 120V or 230V

 Maximum Pressure:
 >34 kPa (340mB, 4.9psi)

Rated Frequency:50Hz or 60HzPower Consumption:13-15 WattsDuty Cycle:Continuous

Lead Wire Length:\* AWG22 (UL1015, 105°C) X 260mm
Outlet:\* 7.5mm diameter bard, hose nipple.

\*Example given. Customer determined attributes are available.
Patented and patents pending

Typical power consumption