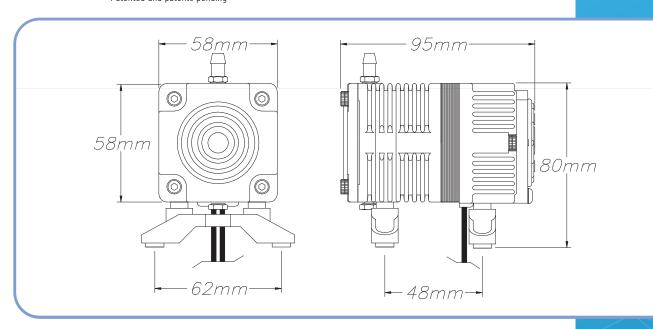

Coil insulation Class: Class F. Class B for UL (1450) (120V)

Noise Level: 45 dB (A)

**Environmental Conditions:** 0°C - 40°C & 35% - 85% RH

Mounting Dimensions:48(L) x 62(W) mmUnit outside dimensions:95mm x 58mm x 58mmGross Weight:700grams (1.54lbs)