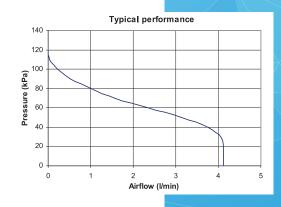

50kPa (500 mB, 7.24psi) >2.5 l/min (0.88cfm) 230V >95 kPa (950mB, 13.75psi) 50Hz 14-15 Watts Continuous Class F. Class B for UL (1450) (120V) Below 40 dB (A) 0°C - 40°C & 35% - 85% RH 48(L) x 62(W) mm 90mm x 58mm x 58mm 700grams (1.54lbs) AWG22 (UL1015, 105°C) X 260mm 7.5mm diameter bard, hose nipple.