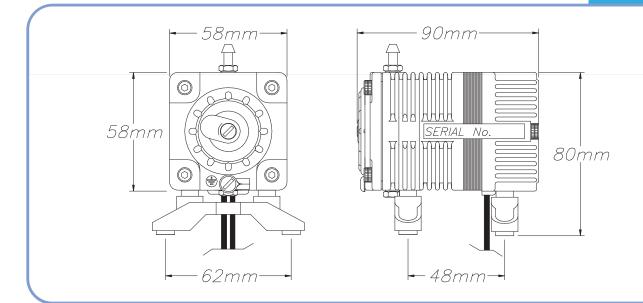

50kPa (500 mB, 7.24psi) >2.5 l/min (0.88cfm) 230V >95 kPa (950mB, 13.75psi) 50Hz 14-15 Watts Continuous Class F. Class B for UL (1450) (120V) Below 40 dB (A) 0°C - 40°C & 35% - 85% RH 48(L) x 62(W) mm 90mm x 58mm x 58mm 700grams (1.54lbs) AWG22 (UL1015, 105°C) X 260mm 7.5mm diameter bard, hose nipple.