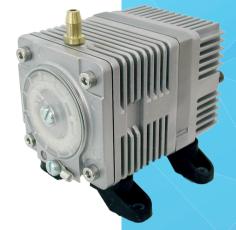

## **AC1016** AIRCOMPRESSOR

## **SPECIFICATIONS**

Rated Pressure: **Rated Airflow:** Rated Voltage (s): Maximum Pressure: **Rated Frequency: Power Consumption:** Duty Cycle: **Coil insulation Class:** Noise Level: **Environmental Conditions: Mounting Dimensions:** Unit outside dimensions: Gross Weight: Lead Wire Length:\* Outlet:\*

50kPa (500 mB, 7.24psi) >2.5 l/min (0.88cfm) 230V >95 kPa (950mB, 13.75psi) 50Hz 14-15 Watts Continuous Class F. Class B for UL (1450) (120V) Below 40 dB (A) 0°C - 40°C & 35% - 85% RH 48(L) x 62(W) mm 90mm x 58mm x 58mm 700grams (1.54lbs) AWG22 (UL1015, 105°C) X 260mm 7.5mm diameter bard, hose nipple.





\*Example given. Customer determined attributes are available. Patented and patents pending



Contact technical sales for additional information regarding life expectancy and operating conditions. All the information in this datasheet is supplied in good faith. This information is given without obligation or liability.



Arbel Agencies LTD.

+972(0)48736969 🖄

11 Ba'alei Hamelacha st. Qiryat Bialik P.O.B 1095, ZIP 2751311, ISRAEL info@arbel-ltd.com 🖂 +972(0)48730708 📾