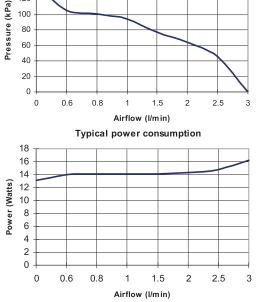

## AC1014 AIRCOMPRESSOR

Images are for reference only

Typical performance

160

140 120

100