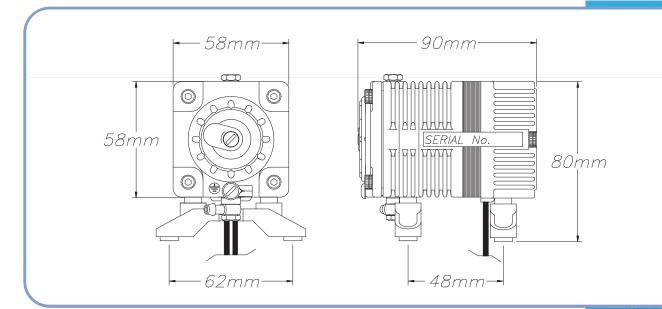

## SPECIFICATIONS

| Rated Pressure:                                                                                                                      | 100 kPa (100 mB, 14.5psi)                                                                                                               |
|--------------------------------------------------------------------------------------------------------------------------------------|-----------------------------------------------------------------------------------------------------------------------------------------|
| Rated Airflow:                                                                                                                       | >0.8 l/min (0.028cfm)                                                                                                                   |
| Rated Voltage (s):                                                                                                                   | 100V, 120V, or 230V                                                                                                                     |
| Maximum Pressure:                                                                                                                    | >120kPa (1200mB, 17.1psi)                                                                                                               |
| Rated Frequency:                                                                                                                     | 50Hz or 60Hz                                                                                                                            |
| Power Consumption:                                                                                                                   | 14-15 Watts                                                                                                                             |
| Duty Cycle:                                                                                                                          | Continuous                                                                                                                              |
| Coil insulation Class:                                                                                                               | Class F. Class B for UL (1450) (120V)                                                                                                   |
| Noise Level:                                                                                                                         | 40 dB (A)                                                                                                                               |
| Environmental Conditions:                                                                                                            | 0°C - 40°C & 35% - 85% RH                                                                                                               |
| Mounting Dimensions:                                                                                                                 | 48(L) x 62(W) mm                                                                                                                        |
| Unit outside dimensions:                                                                                                             | 90mm x 58mm x 58mm                                                                                                                      |
| Gross Weight:                                                                                                                        | 700grams (1.54lbs)                                                                                                                      |
| Lead Wire Length:*                                                                                                                   | AWG22 (UL1015, 105°C) X 190mm                                                                                                           |
| Outlet:*                                                                                                                             | 6.0mm diameter bard, hose elbow nipple.                                                                                                 |
| Noise Level:<br>Environmental Conditions:<br>Mounting Dimensions:<br>Unit outside dimensions:<br>Gross Weight:<br>Lead Wire Length:* | 40 dB (A)<br>0°C - 40°C & 35% - 85% RH<br>48(L) x 62(W) mm<br>90mm x 58mm x 58mm<br>700grams (1.54lbs)<br>AWG22 (UL1015, 105°C) X 190mm |