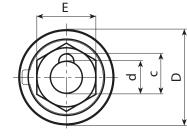

#### Surface finish: Satin.

Colour: (RAL 9011). Black

### Inserts:

- (1) Brass insert with female connector UNI.
- (4) Black-oxyde treated steel corrugated washer DIN 137.
- (5) Yellow passivated steel threaded hexagon ring nut.(6) Black-oxide treated steel split washer UNI 1751.
- (7) Yellow passivated steel washer.
- (8) Yellow passivated hex head screw DIN933/UNI 5739.