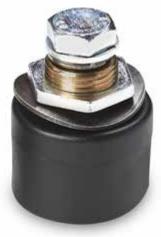

### Inserts:

- (1) Brass insert with female connector UNI.
- (4) Black-oxyde treated steel corrugated washer DIN 137.
- (5) Yellow passivated steel threaded hexagon ring nut.(6) Black-oxide treated steel split washer UNI 1751.
- (7) Yellow passivated steel washer.
- (8) Yellow passivated hex head screw DIN933/UNI 5739.