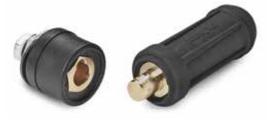

# **S117** +135°∎ -30°C FEMALE CONNECTOR FOR PANEL TP (SUITABLE FOR INVERTER ONLY)

# **Special Requests:**

• None.

PA6

+G.F.

UL94

HB

S117+S112

S