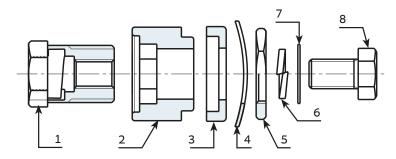

### Inserts:

- (1) Brass insert with female connector UNI.
- (4) Black-oxyde treated steel corrugated washer DIN 137.
- (5) Yellow passivated steel threaded hexagon ring nut.(6) Black-oxide treated steel split washer UNI 1751.
- (7) Yellow passivated steel washer.
- (8) Yellow passivated hex head screw DIN933/UNI 5739.