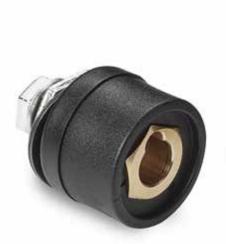

# **S117** +135°∎ -30°C FEMALE CONNECTOR FOR PANEL TP (SUITABLE FOR INVERTER ONLY)

#### Surface finish: Satin.

Colour: (RAL 9011). Black

### Inserts:

- (1) Brass insert with female connector UNI.
- (4) Black-oxyde treated steel corrugated washer DIN 137.
- (5) Yellow passivated steel threaded hexagon ring nut.(6) Black-oxide treated steel split washer UNI 1751.
- (7) Yellow passivated steel washer.
- (8) Yellow passivated hex head screw DIN933/UNI 5739.