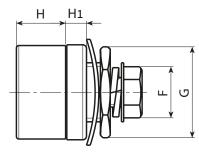

### Inserts:

- (1) Brass insert with female connector UNI.
- (4) Black-oxyde treated steel corrugated washer DIN 137.
- (5) Yellow passivated steel threaded hexagon ring nut.(6) Black-oxide treated steel split washer UNI 1751.
- (7) Yellow passivated steel washer.
- (8) Yellow passivated hex head screw DIN933/UNI 5739.