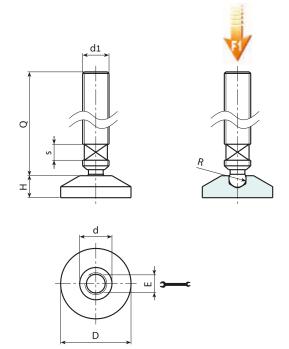

Stock availability as % ( ₩) 90% ( •) - 40% ( •) - 5% ( •)

| <b>*</b> | Art.            | D  | Н  | d    | E | S | R | d1  | Q     | ĝ     | F1 (N) |
|----------|-----------------|----|----|------|---|---|---|-----|-------|-------|--------|
|          | P814032.TM10X01 | 32 | 10 | 15.5 | 6 | 6 | 8 | M10 | 50-90 | 32-53 | 4000   |
| •        | P814032.TM12X01 | 32 | 10 | 15.5 | 6 | 6 | 8 | M12 | 50-90 | 50-90 | 4000   |

Enter the selected stud length in place of the two dots . . in the item code.

 $Customised \ stud\ length\ available\ for\ a\ minimum\ of\ 150\ pieces.$ 

 $Attention: The \ expressed\ load\ limit\ F1\ is\ lower\ than\ the\ break\ load\ by\ 30\%\ and\ is\ intended\ as\ static.$ 