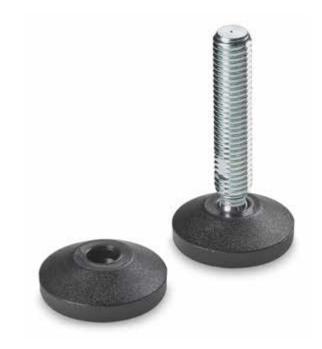

# SOLID MOUNTING FOOT WITH THREADED AND ARTICULATED STEM

## Inserts:

Galvanized steel threaded stem with ball joint (thread tolerance 6g), with milled seat for adjustment wrench.

Notes: The base of mounting foot P814 can be used in combination with other handgrips in order to obtain a greater closing surface or thrust.