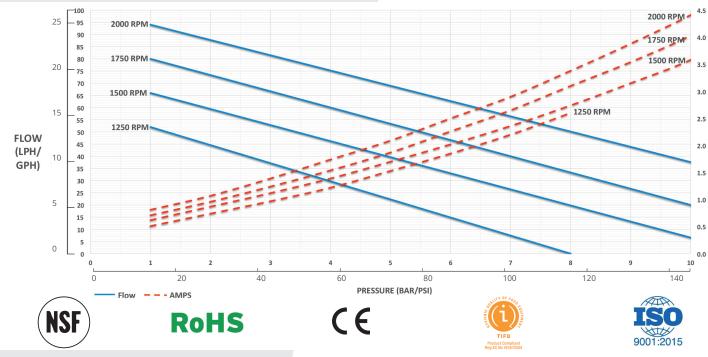

| Operating Range      |                       |                                       |                               |  |  |
|----------------------|-----------------------|---------------------------------------|-------------------------------|--|--|
| Max. Fluid Viscocity | 20,000 Centipoise [2] | Fluid Temperature                     | -4° to 194 °F (-20° to 90 °C) |  |  |
| Max. Sound Level     | 60 dBA                | Max Static Pressure                   | 130 PSI (9 bar)               |  |  |
| Max Vacuum Dry       | 3.3 ft (1M)           | Max Discharge Pressure (Intermittent) | 250 PSI (17 bar)              |  |  |
| Max Vacuum Wet       | 6 ft (2M)             | Max Discharge Pressure ( Continuous)  | 90 PSI (6 bar)                |  |  |