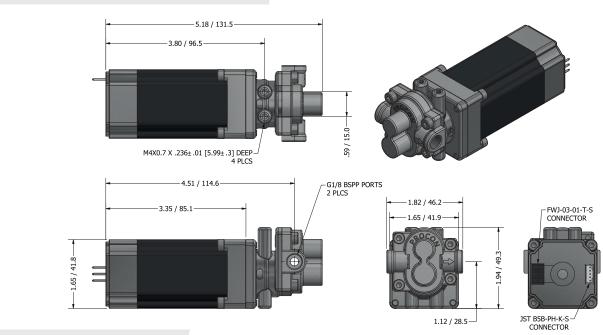

## **DIMENSION AND CONNECTION DETAILS**

NOTE: Dimensions are in inches/millimeters