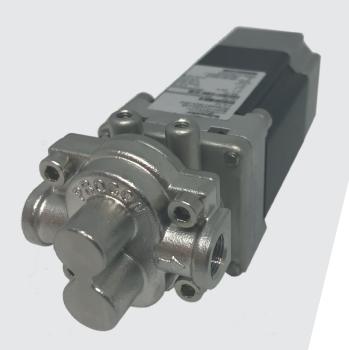

## Features and Benefits

- Self priming (water) and maintenance free with low vibration and pulsation characteristics
- · Innovative mechanical seal design requires less sanitizing
- Positive Displacement Gear Pump with 24VDC brushless motor
- Self-priming and maintenance free with low vibration and pulsation characteristics
- Stainless steel housing works with acidity > 2 pH¹

| Technical Information   |                          |                     |                                 |  |  |
|-------------------------|--------------------------|---------------------|---------------------------------|--|--|
| Housing and motor shaft | 304 Stainless Steel      | Motor Type          | 24V Brushless DC Dual Direction |  |  |
| Gears and Bushing       | Carbon Fiber PEEK        | Max Speed           | 3000 RPM                        |  |  |
| Seals                   | Carbon / Silicon Carbide | Max Output Power    | 80W                             |  |  |
| Elastomers              | EPDM (FDA,NSF Approved)  | Max. Input Current  | 4A                              |  |  |
| Ports                   | G 1/8"                   | Motor IP Protection | IP41                            |  |  |
| Unit Weight             | 2.05 lbs. (0.93 kg)      | Insulation Class    | В                               |  |  |
|                         |                          | Speed Control       | 0-5V (needs controller)         |  |  |