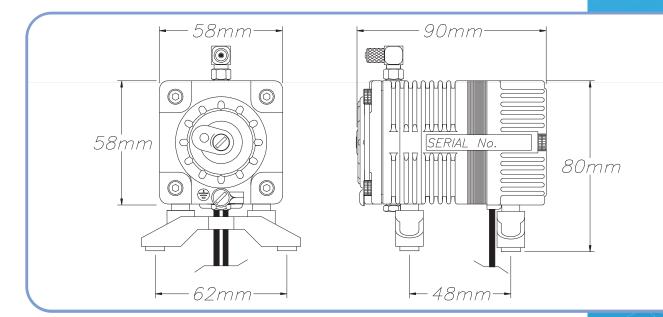

## **SPECIFICATIONS**

| Rated Pressure:           | 150 kPa                       |
|---------------------------|-------------------------------|
| Rated Airflow:            | 0.5 l/min                     |
| Rated Voltage (s):        | 230V                          |
| Maximum Pressure:         | >300kPa                       |
| Rated Frequency:          | 50Hz                          |
| Power Consumption:        | 17 to 20W                     |
| Duty Cycle:               | Continuous                    |
| Coil insulation Class:    | Class F                       |
| Environmental Conditions: | 0°C - 40°C & 30% - 85% RH     |
| Mounting Dimensions:      | 48(L) x 62(W) mm              |
| Unit outside dimensions:  | 90mm x 58mm x 58mm            |
| Gross Weight:             | 700grams (1.54lbs)            |
| Lead Wire Length:*        | AWG22 (UL1015, 105°C) X 260mm |
| Outlet:                   | 4mm hose elbow adaptor        |
|                           |                               |