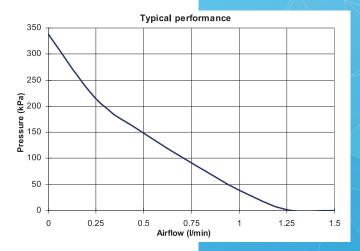

## **SPECIFICATIONS**

| Rated Pressure:           | 150 kPa                       |
|---------------------------|-------------------------------|
| Rated Airflow:            | 0.5 l/min                     |
| Rated Voltage (s):        | 230V                          |
| Maximum Pressure:         | >300kPa                       |
| Rated Frequency:          | 50Hz                          |
| Power Consumption:        | 17 to 20W                     |
| Duty Cycle:               | Continuous                    |
| Coil insulation Class:    | Class F                       |
| Environmental Conditions: | 0°C - 40°C & 30% - 85% RH     |
| Mounting Dimensions:      | 48(L) x 62(W) mm              |
| Unit outside dimensions:  | 90mm x 58mm x 58mm            |
| Gross Weight:             | 700grams (1.54lbs)            |
| Lead Wire Length:*        | AWG22 (UL1015, 105°C) X 260mm |
| Outlet:                   | 4mm hose elbow adaptor        |
|                           |                               |